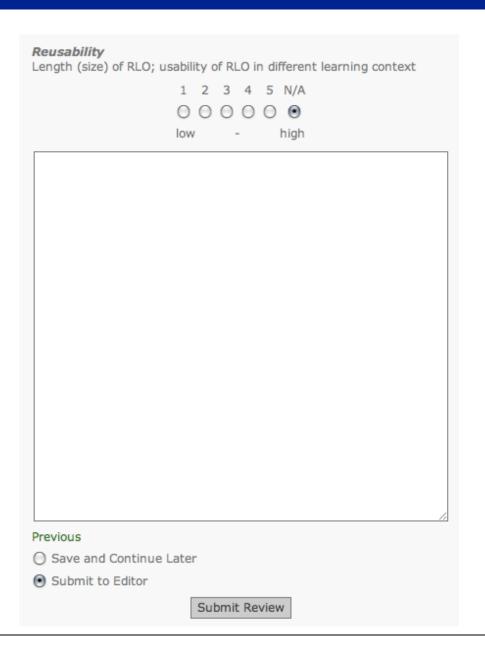

#### Evaluation Criteria for Peer-Review of RLOs – Overview

- Learning Objectives
- Content Quality
- Implementation of RLO Components
- Complexity of Learning
- Target Audience
- Presentation Design
- Stimulation of Learning
- References
- Reusability