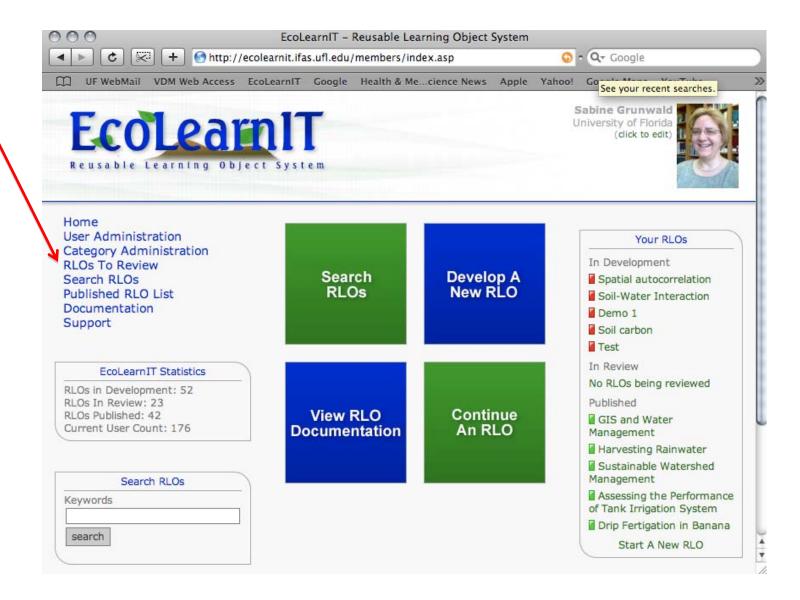

#### Review of RLOs - EcoLearnIT

<u>Learning objective</u>: Evaluate RLOs using the peer-review tool in EcoLearnIT.









# The Peer-Review System



Source: Google Images





# Review Process of RLOs in EcoLearnIT System





#### Submit an RLO for Peer-Review







#### Peer-Review in EcoLearnIT







# Reviewers Perspective



Home
User Administration
Category Administration
RLOs To Review
Search RLOs
Published RLO List
Documentation
Support

**RLOs to Review** 

**RLO Title** 

Test

Author

Brandon Hoover





## Reviewer Perspective – View RLO & Evaluate It







#### Evaluation Criteria for Peer-Review of RLOs – Overview

- Learning Objectives
- Content Quality
- Implementation of RLO Components
- Complexity of Learning
- Target Audience
- Presentation Design
- Stimulation of Learning
- References
- Reusability



























































# Summary

This module explained the criteria used to evaluate RLOs and how to use the peer-review tool in EcoLearnIT.