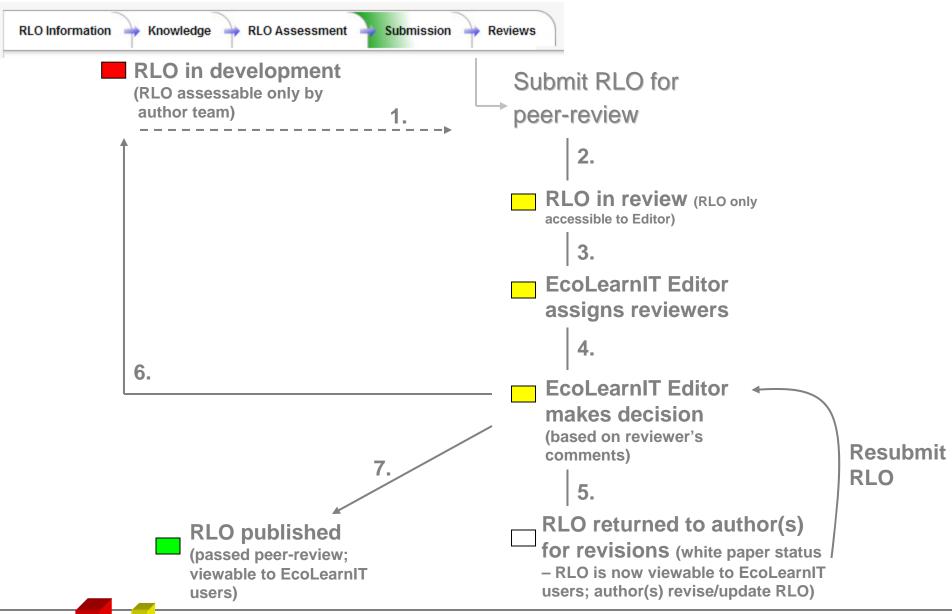

#### Review of RLOs - EcoLearnIT

<u>Learning objective</u>: Evaluate RLOs using the peer-review tool in EcoLearnIT.









# The Peer-Review System



Source: Google Images





# Review Process of RLOs in EcoLearnIT System





#### Submit an RLO for Peer-Review







#### Peer-Review in EcoLearnIT







# Reviewers Perspective



Home
User Administration
Category Administration
RLOs To Review
Search RLOs
Published RLO List
Documentation
Support

**RLOs to Review** 

**RLO Title** 

Test

Author

Brandon Hoover





## Reviewer Perspective – View RLO & Evaluate It







#### Evaluation Criteria for Peer-Review of RLOs – Overview

- Learning Objectives
- Content Quality
- Implementation of RLO Components
- Complexity of Learning
- Target Audience
- Presentation Design
- Stimulation of Learning
- References
- Reusability



























































# Summary

This module explained the criteria used to evaluate RLOs and how to use the peer-review tool in EcoLearnIT.