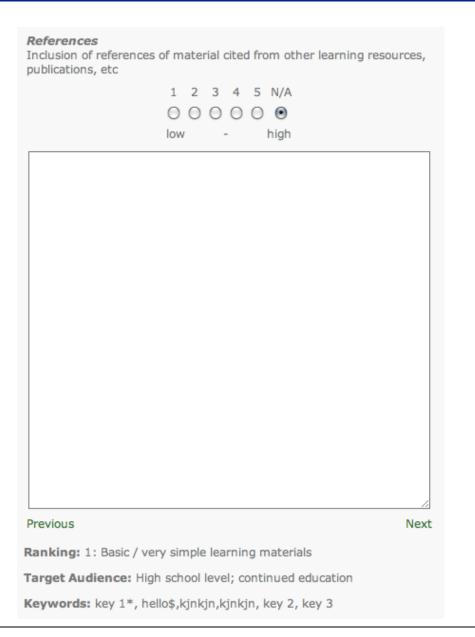

#### Evaluation Criteria for Peer-Review of RLOs – Overview

- Learning Objectives
- Content Quality
- Implementation of RLO Components
- Complexity of Learning
- Target Audience
- Presentation Design
- Stimulation of Learning
- References
- Reusability