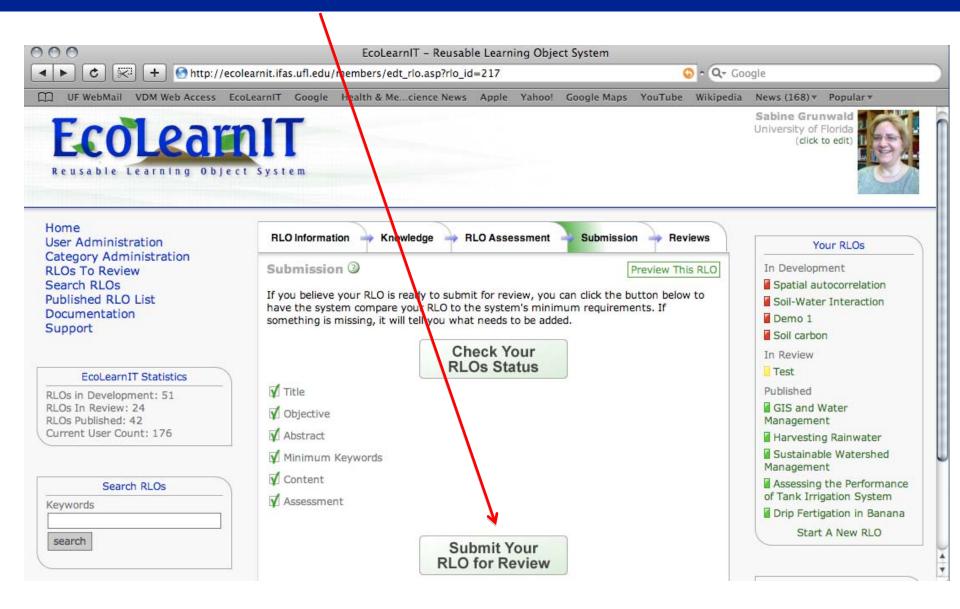

#### Review of RLOs - EcoLearnIT

<u>Learning objective</u>: Evaluate RLOs using the peer-review tool in EcoLearnIT.









# The Peer-Review System



Source: Google Images





# Review Process of RLOs in EcoLearnIT System





#### Submit an RLO for Peer-Review







#### Peer-Review in EcoLearnIT







# Reviewers Perspective



Home
User Administration
Category Administration
RLOs To Review
Search RLOs
Published RLO List
Documentation
Support

**RLOs to Review** 

**RLO Title** 

Test

Author

Brandon Hoover





## Reviewer Perspective – View RLO & Evaluate It







#### Evaluation Criteria for Peer-Review of RLOs – Overview

- Learning Objectives
- Content Quality
- Implementation of RLO Components
- Complexity of Learning
- Target Audience
- Presentation Design
- Stimulation of Learning
- References
- Reusability



























































# Summary

This module explained the criteria used to evaluate RLOs and how to use the peer-review tool in EcoLearnIT.