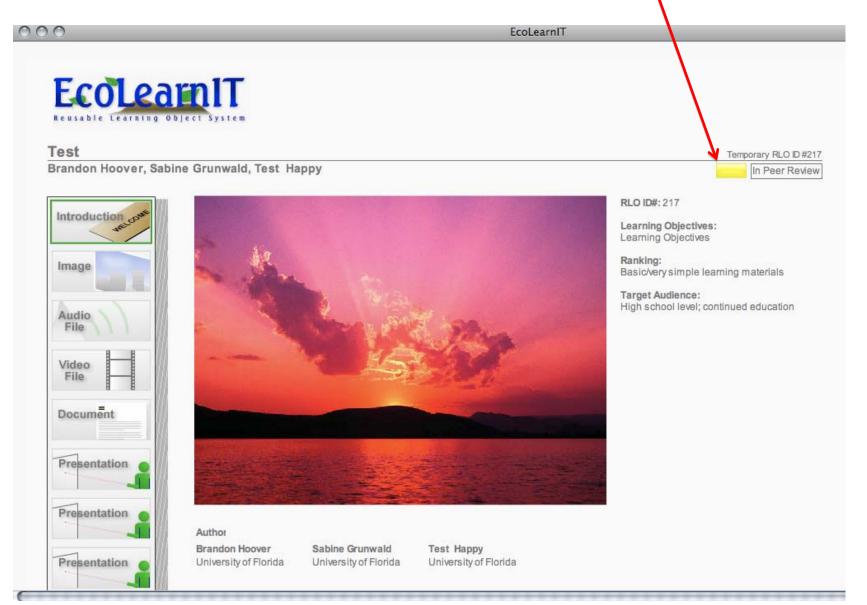

#### Review of RLOs - EcoLearnIT

<u>Learning objective</u>: Evaluate RLOs using the peer-review tool in EcoLearnIT.









# The Peer-Review System



Source: Google Images





# Review Process of RLOs in EcoLearnIT System





#### Submit an RLO for Peer-Review







#### Peer-Review in EcoLearnIT







# Reviewers Perspective



Home
User Administration
Category Administration
RLOs To Review
Search RLOs
Published RLO List
Documentation
Support

**RLOs to Review** 

**RLO Title** 

Test

Author

Brandon Hoover





## Reviewer Perspective – View RLO & Evaluate It







#### Evaluation Criteria for Peer-Review of RLOs – Overview

- Learning Objectives
- Content Quality
- Implementation of RLO Components
- Complexity of Learning
- Target Audience
- Presentation Design
- Stimulation of Learning
- References
- Reusability



























































# Summary

This module explained the criteria used to evaluate RLOs and how to use the peer-review tool in EcoLearnIT.